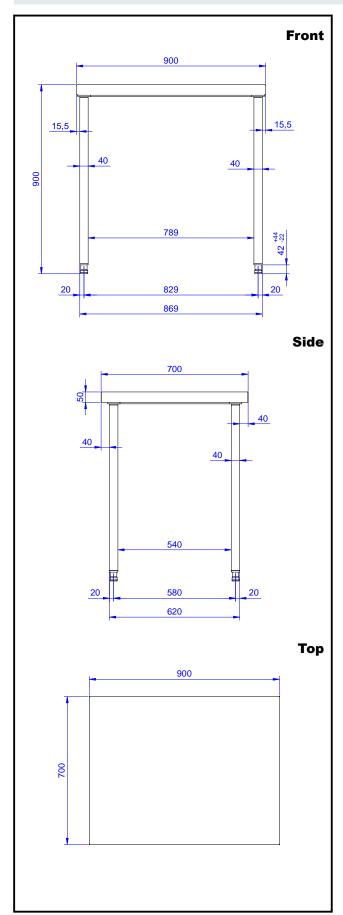

## **Key Information:**

External dimensions, Width:

133218 (TG900MBN) 900 mm

External dimensions, Depth:

700 mm

**External dimensions,** Height:

900 mm

**Worktop thickness:** 

50 mm

Net weight:

30 kg

Standard Preparation 900 mm Work Table