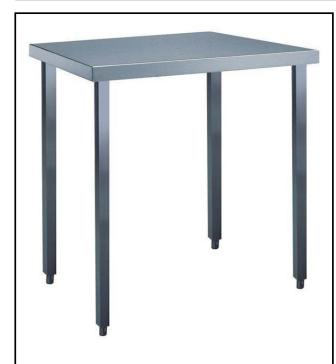

## Standard Preparation 900 mm Work Table

| ITEM#   |  |
|---------|--|
| MODEL # |  |
|         |  |
| NAME #  |  |
| SIS#    |  |
| AIA#    |  |

133218 (TG900MBN)

Work table 900 mm

#### Item No.

The 50mm high worktop in 304 AISI stainless steel, 1mm in thickness, has upturned edges and incorporates a layer of sound deadening, waterproof and fireproof material. Square section legs 40x40mm on 1" height-adjustable feet in 304 AISI stainless steel.